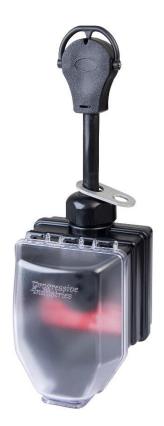

## **P**rogressive Industries

## Item #:

**Description** 30A Portable RV Smart Surge Protector With Cover

## **Material Specifications**

Dimensions: Cover: Base: Hinge: Housing Gaskets: Neck Gasket: Lock Bracket: Exterior Screws: Boxed Weight: 6" W x 15-1/2" H x 6-1/4" D Polycarbonate, Clear Polycarbonate, Black Polycarbonate, Black Neoprene Santoprene Aluminum Black Oxide coated Stainless Steel 3 lbs